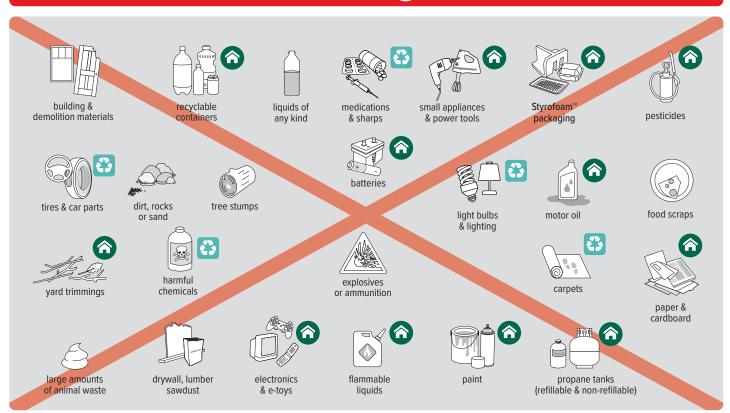

# **Multi-Family Garbage Collection**

## **Drop-off Only**

### **Banned from the Garbage**









### **Large Item & Appliance Pick-Up** Do you have an old couch, mattress

or large appliance you no longer want? Give us a call at 604-294-7972 before you place it outside, and we can arrange a pick-up.

**Burnaby.ca/LargeItem** 





#### **Burnaby's Eco-Centre**

4855 Still Creek Drive (west of Douglas Road) Burnaby.ca/EcoCentre





non-food protective packaging (bubble wrap)



crinkly wrappers



plastic bags & bags & overwrap



stand-up & zipper lock pouches





shoes, books







cooking oil

Styrofoam" packaging

batteries











propane tanks

flammable liquids & pesticides



used oil, filters. containers

antifreeze

refillable/ non-refillable



& e-toys





appliances





scrap metal





power tools power tools

**Take-Back Programs** 

Find out where to tak