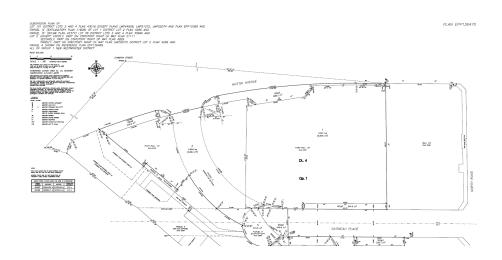

NOTICE is hereby given pursuant to Section 26 of the *Community Charter* that the City of Burnaby intends to dispose of City land as follows:

Description of Lands:

- 1. That Part of Parcel A EPP136469 DLs 2 & 4 included within the boundaries of Lot 1 Plan EPP136470 DL 4, all of Gp 1 NWD ("Parcel A (Lot 1)");
- 2. That Part of Parcel A EPP136469 DLs 2 & 4 included within the boundaries of Lot 2 Plan EPP136470 DL 4, all of Gp 1 NWD ("Parcel A (Lot 2)"); and
- 3. That Part of Parcel "B" (Bylaw Plan 42377) DLs 2 & 4 included within the boundaries of Lot 1 Plan EPP136470 DL 4, all of Gp 1 NWD ("Part Parcel B")

Purchaser: Gatineau Nominee Corp. (Incorporation No. BC0950469)

Nature of Disposition: Fee simple transfer

Consideration: \$10,700 in respect of Parcel A (Lot 1);

\$423,900 in respect of Parcel A (Lot 2); and

\$7,000 in respect of Part Parcel B