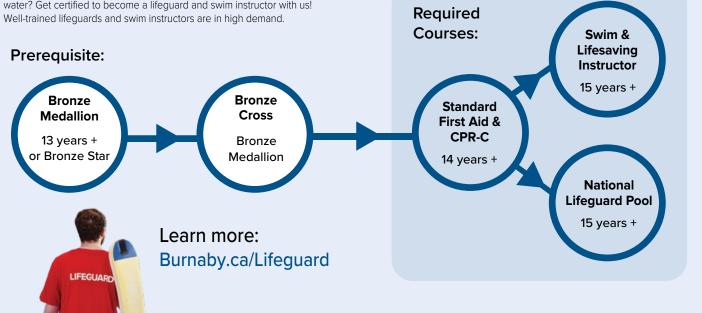

#### Dive in – Become a lifeguard

Do you enjoy working with people, being a role model and having fun in the water? Get certified to become a lifeguard and swim instructor with us!