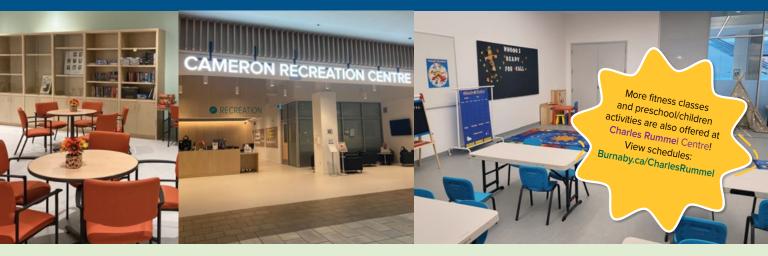

### **TEMPORARY CAMERON COMMUNITY CENTRE AND LIBRARY NOW OPEN**

During the construction of the new Cameron Community Centre and Library, we moved into our temporary location inside The City of Lougheed Shopping Centre (on the main level near Guest Services). Enjoy programs and activities such as PlayZone for young children, Tai Chi and language courses. Learn more: **Burnaby.ca/Cameron** 

Search on Burnaby.ca/WebReg for registered activities by filtering for location, Temporary Cameron Community Centre and Library.