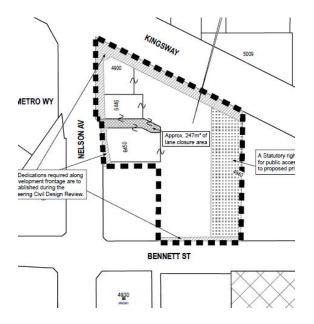

**BYLAW NUMBER: 14736** 

**BYLAW NAME:** Burnaby Highway Closure Bylaw No. 2, 2025

(Road Closure #24-06, REZ #24-16)

**Purpose:** to close certain portions of highway – closure of 4900, 4940 Kingsway; 6446, 6450 Nelson Avenue; and lane between 6446 and 6450 Nelson Avenue (portion of lane dedicated by Plan 4798 in Block 26, District Lot 152, Group 1, New Westminster District containing 247.0 m²) as shown outlined as Parcel A on Reference Plan EPP143835, prepared by Sandra A. Wards B.C.L.S.

**More Information Available:** The proposed Bylaw and Reference Plan may be inspected on the City's website by accessing January 14, 2025 (Item 6.1) and March 25, 2025 (Item 10.2.1) Council Agendas. For additional information or questions relating to the proposed Bylaw and Reference Plan, please contact the Planning and Development Department at 604-294-7400 or planning@burnaby.ca.